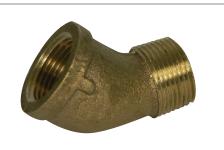

## **SUBMITTAL DATA SHEET**

No-Lead 125LB Threaded Bronze Pipe Fittings 45° Brass Street Elbow - No-Lead - 72246

A.Y. M<sup>®</sup>Donald Mfg. Co. No-Lead Pipe Fittings & Nipples are constructed from heavy duty brass and are rated for commerical, industrial and residential applications up to 125 WOG. Threads conform to ANSI B1.20.1 and fitting dimensions comply with ANSI B16.15.