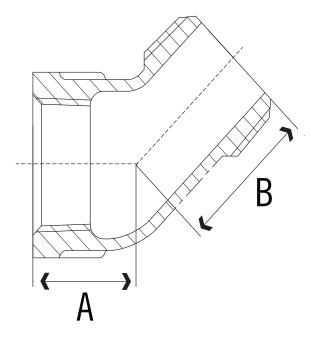

| Dimensions   |        |      |      |      |
|--------------|--------|------|------|------|
| Model Number | Size   | А    | В    | Wt.  |
| 72246        | 1/8"   | 0.43 | 0.79 | 0.06 |
| 72246        | 1/4"   | 0.55 | 0.87 | 0.07 |
| 72246        | 3/8"   | 0.63 | 0.91 | 0.14 |
| 72246        | 1/2"   | 0.79 | 1.06 | 0.21 |
| 72246        | 3/4"   | 0.91 | 1.22 | 0.31 |
| 72246        | 1"     | 1.06 | 1.42 | 0.46 |
| 72246        | 1 1/4" | 1.22 | 1.65 | 0.72 |
| 72246        | 1 1/2" | 1.30 | 1.81 | 0.98 |
| 72246        | 2"     | 1.46 | 2.13 | 1.61 |